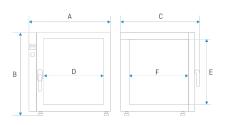

solid

stainless steel to DIN 1.4016

powder coated sheet

| overall | dims   | [mm] | /1/ |
|---------|--------|------|-----|
| overan  | ullila | L    | //  |

door type

interior housing

| width A            | 720 |
|--------------------|-----|
| height B           | 730 |
| depth C            | 710 |
| internal dims [mm] |     |
| width D            | 460 |
| height E           | 540 |
| depth F            | 440 |
|                    |     |