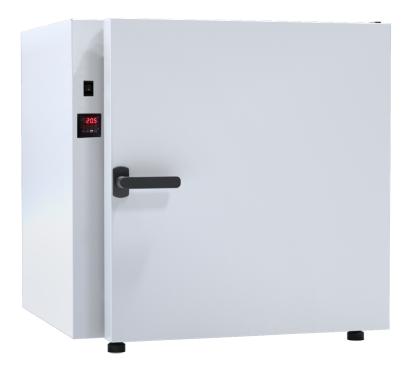

## Data sheet

Drying Oven SLN 115 SIMPLE

The photo above is for reference only, may show additional options not included in standard equipment. The real appearance, particularly color and structure of the material may differ from the ones presented in the photo.

POL-EKO A.Polok-Kowalska sp.k. 44-300 Wodzisław Śląski ul. Kokoszycka 172 C

| voltage**                                                                                                                                                                                                                     | 230V 50-60Hz                                                                                                                                                                                                                                                                                                                                                                         |
|-------------------------------------------------------------------------------------------------------------------------------------------------------------------------------------------------------------------------------|--------------------------------------------------------------------------------------------------------------------------------------------------------------------------------------------------------------------------------------------------------------------------------------------------------------------------------------------------------------------------------------|
| nominal power [W]                                                                                                                                                                                                             | 2500                                                                                                                                                                                                                                                                                                                                                                                 |
| warranty                                                                                                                                                                                                                      | 24 months                                                                                                                                                                                                                                                                                                                                                                            |
| manufacturer                                                                                                                                                                                                                  | POL-EKO                                                                                                                                                                                                                                                                                                                                                                              |
| txt_opis_pt                                                                                                                                                                                                                   | all the above technical data refer to standard units (without optional accessories) * - fluctuation measured in centre of the chamber; in space, variation (K) calculated for chamber as: $K = +/- \text{(T average max T average min.)}/2$ ** - other power supplies on request 1 - depth doesn't include 50 mm of power cable, the width does not include the 20 mm of rubber plug |
| PL typ urządzenia                                                                                                                                                                                                             | Drying Oven                                                                                                                                                                                                                                                                                                                                                                          |
| img_photo                                                                                                                                                                                                                     | SLN-115-SIMPLE                                                                                                                                                                                                                                                                                                                                                                       |
| The photo above is for reference only, may show additional options not included in standard equipment. The real appearance, particularly color and structure of the material may differ from the ones presented in the photo. | The photo above is for reference only, may show additional options not included in standard equipment. The real appearance, particularly color and structure of the material may differ from the ones presented in the photo.                                                                                                                                                        |
| nazwa www pl                                                                                                                                                                                                                  | Suszarka Laboratoryjna SLN 115 SIMPLE                                                                                                                                                                                                                                                                                                                                                |
| nazwa www EN                                                                                                                                                                                                                  | Drying Oven SLN 115 SIMPLE                                                                                                                                                                                                                                                                                                                                                           |
| nazwa www ES                                                                                                                                                                                                                  | Estufa de Secado SLN 115 SIMPLE                                                                                                                                                                                                                                                                                                                                                      |
| ekran_grafika                                                                                                                                                                                                                 | simple                                                                                                                                                                                                                                                                                                                                                                               |
|                                                                                                                                                                                                                               | Suszarki Simple                                                                                                                                                                                                                                                                                                                                                                      |
|                                                                                                                                                                                                                               |                                                                                                                                                                                                                                                                                                                                                                                      |
| 0                                                                                                                                                                                                                             | 1                                                                                                                                                                                                                                                                                                                                                                                    |