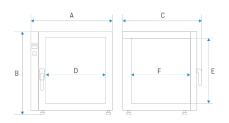

## overall dims [mm] /1/

| width A            | 720 |
|--------------------|-----|
| height B           | 730 |
| depth C            | 710 |
| internal dims [mm] |     |
| width D            | 460 |
| height E           | 540 |
| depth F            | 440 |
|                    |     |