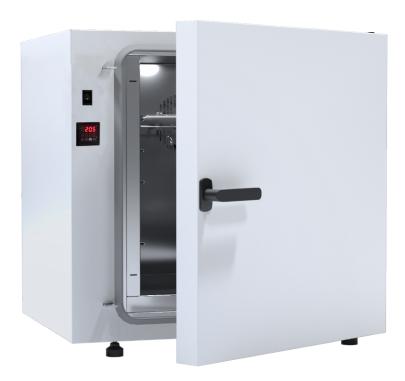

## Data sheet

Drying Oven SLW 115 SIMPLE

The photo above is for reference only, may show additional options not included in standard equipment. The real appearance, particularly color and structure of the material may differ from the ones presented in the photo.