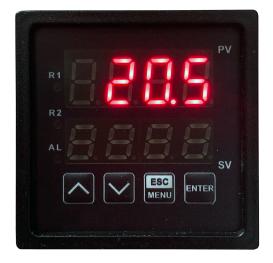

⟨ (+48) 32 453 91 70⋈ info@pol-eko.com.plwww.pol-eko.com.pl

POL-EKO A.Polok-Kowalska sp.k. 44-300 Wodzisław Śląski ul. Kokoszycka 172 C

1 84 SLW 115 SIMPLE type **TECHNICAL DATA** air convection forced 109 chamber capacity [I] 109 working capacity [I] controller microprocessor with external display LCD display **TEMPERATURE** temperature range [°C] 5°C above ambient temperature ... +250°C temperature resolution every ... [°C]0,1 temperature fluctuation at 105°C [+/-°C]\* 0,3 temperature variation at 105°C [+/-°C]\* 1,5 temperature protection class 1.0 to DIN 12880 **CHAMBER** door type solid interior stainless steel to DIN 1.4016 powder coated sheet housing